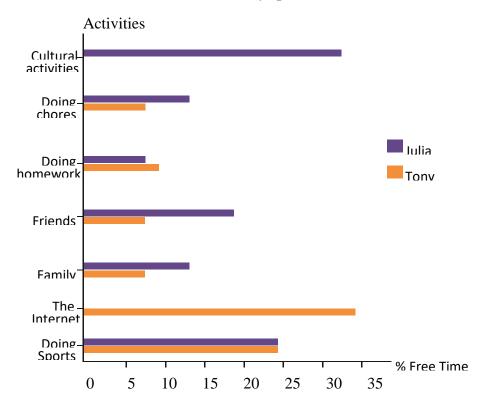

# Answer the question according to the information and the text below.

Tony and Julia are school friends. They have similar and different interests and responsibilities.

The table below shows how they spend their free time and the activities they enjoy doing.

# How do Julia and Tony spend their free time?

# 3) According to the chart, which sentence can be correct?

- A) Tony spends most of his time doing cultural activities.
- B) Both of them are active physically, because they both do sports.
- C) Julia is an internet addict.
- D) Tony doesn't spend time with his family.