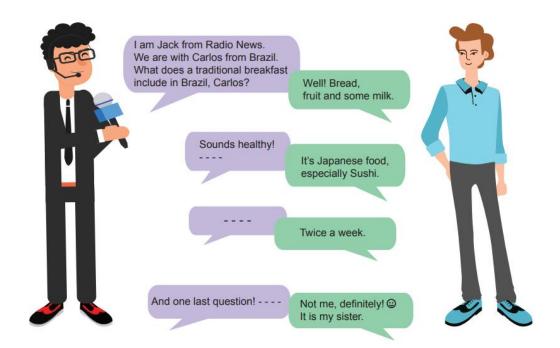

- A). has a terrible language
- C). is bad at reading books

- B). is not good at writing books
- D). has impressive statements
- 10) Answer the question according to the dialogue between Jack and Carlos.

# Which question DOES NOT Jack ask Carlos?

- A) What is your favorite food?
- **B)** How often do you eat japanese food?
- **C)** Who cooks well in your family?
- **D)** Why do Japanese people like sushi?
- 11) **Sude**: I'm fond of rock music. Do you like it?