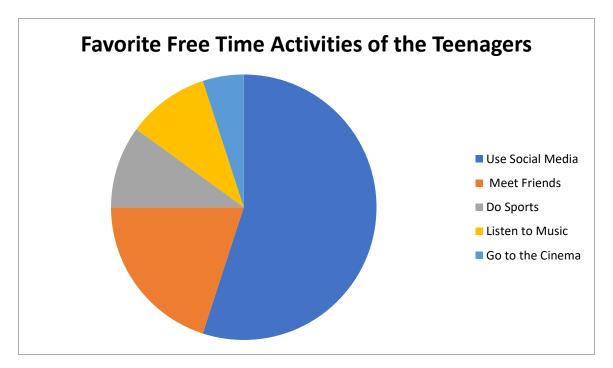

#### 1) Which of the following is CORRECT according to the information above?

- A) Meeting friends is the most favorite activity of the teens.
- B) More than half of the teens use social media.
- **C)** Nearly half of them do sports.
- **D)** The teenagers never go to the cinema.