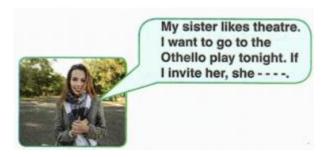

A)

B)

C)

D)

18)

- a) She will accept my offer
- b) She will refuse it
- c) She will find an excuse
- d) She loves cinema more than theatre.

**19) George**: We have a football match tonight. Do you want to join us? **David:** ———— so I don't want to come.